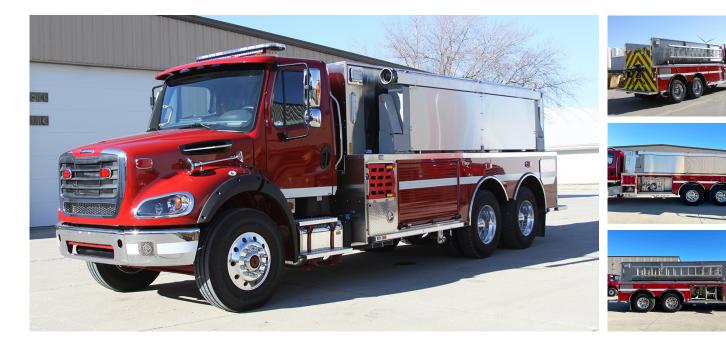

# **DICKINSON FIRE DISTRICT PUMPER/TANKER** тір NO. **13745**

### BODY

- Bolted Painted Stainless Steel Body
  ROM Painted Roll-Up Doors
- Above Compartment Ladder Storage
- Above Compartment and Zico Rack
- Hard Suction Storage Roll-Out Storage Tray with SCBA
- Brackets
- Rear Mounted Tow Hooks

## 

- Freightliner M2 112 2 Door 6x4
- Cummins ISL9 450 HP Engine
- 3000 EVS Transmission
- · Back-Up Camera

- 2500 Gallon UPF Tank
- ICI SL Plus Tank Gauge ٠
- 3000 Gallon Syntex Portable Tank
  Zico Hydraulic Porta-Tank Rack
- (3) Electric Dump Chutes
- Rear 4" Direct Tank Fill
  Rear 2.5" Direct Tank Fill

### PUMP

- Hale MBP 1000 GPM Pump
- Fire Research Pump Boss Pressure Governor
- 2.5" and 1.75" Crosslays .
- Left side: (2) 2.5" Discharges 2.5" Intake

- Master Intake
- · Right side: 2.5" Discharge

### **ELECTRICAL**

- · ILI LED Strip Compartment Lighting
- Whelen Warning Lighting
  Fire Tech Hi Viz 46" LED Brow Light
- FRC LED 900-Q65 Scene Lights