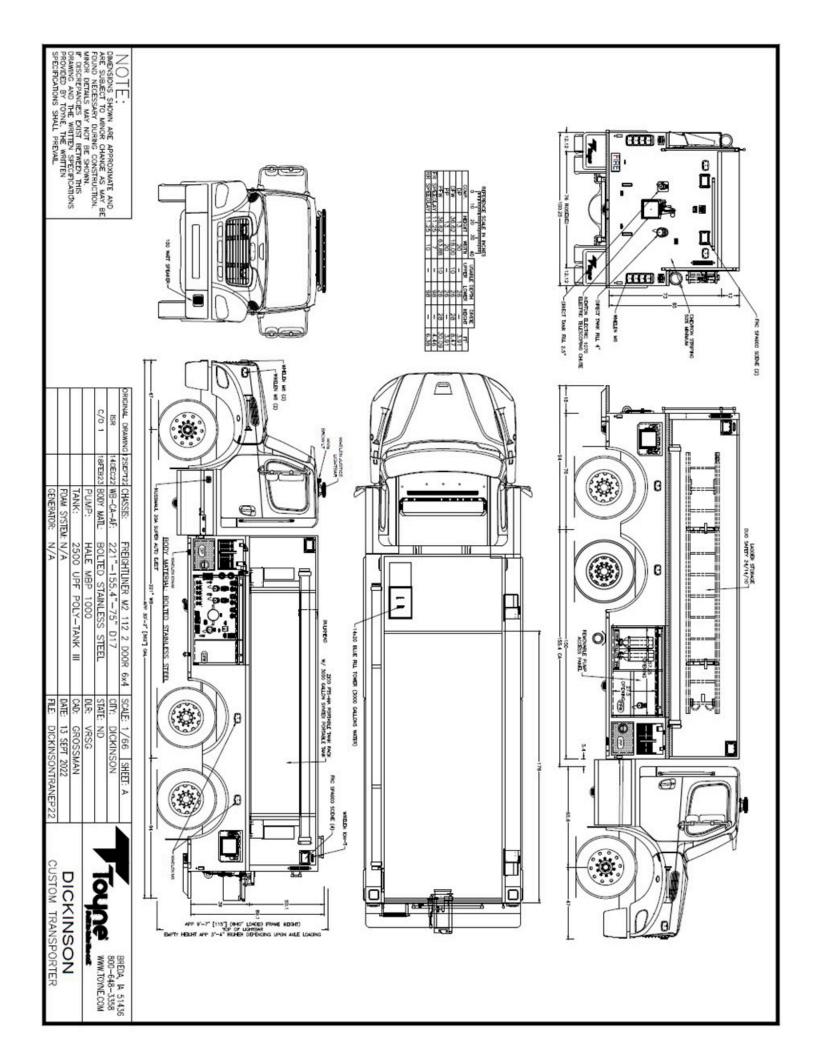

## 

- Freightliner M2 112 2 Door 6x4
- Cummins ISL9 450 HP Engine
- 3000 EVS Transmission
- · Back-Up Camera

- 2500 Gallon UPF Tank
- ICI SL Plus Tank Gauge ٠
- 3000 Gallon Syntex Portable Tank
  Zico Hydraulic Porta-Tank Rack
- (3) Electric Dump Chutes
- Rear 4" Direct Tank Fill
  Rear 2.5" Direct Tank Fill

### PUMP

- Hale MBP 1000 GPM Pump
- Fire Research Pump Boss Pressure Governor
- 2.5" and 1.75" Crosslays .
- Left side: (2) 2.5" Discharges 2.5" Intake

- Master Intake
- · Right side: 2.5" Discharge